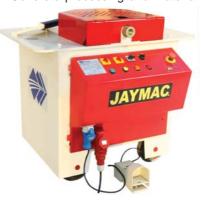

We are setting up a new 45000 sq ft manufacturing unit in Howrah, which will enhance our capacity by 30%.

Today, we are counted as the renowned manufacturer, exporter and importer of wide range of construction machinery and allied products. Our range of products in Rebar processing equipments are Bar Bending Machines, Bar Shearing Machines, Bar De-coiling and Straightening Machine, Scrap Bar Straightening Machine, Portable Cutting Machine, Radius Bending Machine, Manual Stirrup Bending Machine, Spiral Bender. Besides, Batch Mix Plant, Concrete Mixer, Mini Dumper, Walk Behind Vibratory Roller, Tower Crane, Passenger Hoist, etc include our product range in Concrete processing and Material

The company's recent launches include Bar Decoiling machine and Scrap straightening machine, and they have received tremendous response from the market.

We are also a leading OEM service provider with ISO certifications. With the consistent efforts of our advanced R&D unit, we have introduced several new models, innovative designs, and improvisations in our range of products.