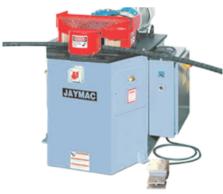

## **Bar Bending Machine**

Jaymac Bar Bending Machine is a semi automatic, durable fast and cost

effective machine, used for bending reinforcement bars and various forms of round bars.

This machine effectively increases the production capacity of your steel vard, minimizing the use of manual

The automatic angle selection permits a precise bend at a preset angle making it one step bending process for various forms of bends and stirrups. Bar Bending Machine is easy to use, the machine can be operated by a layman with minimal experience.