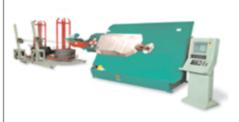

# **Automatic Stirrup Benders**

Reduce labor, reduce scrap, and increase production with KRB Auto

Stirrup Benders. Our line has been redesigned to offer the market a solid, cost effective alternative. Rugged American manufacturing and improved design has given KRB a reliable line of performers in the field.