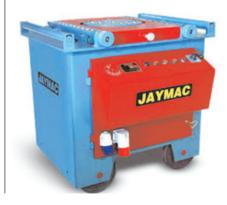

# **Radius Bending Machine**

Jaymac Heavy-duty Radius Bar Bending Machine will radius up to 35mm rebar.

This machine can form radius without pre-bending bars, it comes with a standard 2-speed drive motor.

Adhering to most safety requirements it is an efficient and quicker bender used for making circular rings.