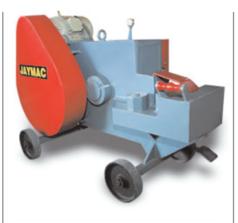

### **Bar Shearing Machine**

Jaymac Bar Shearing Machine known also as Bar Cutting Machine is robustly built to with stand the stress while shearing of rebar and various forms steel bars.

Durable fast and easy to use, this machine gives a one-shot cutting operation with perfect cutting accuracy thus minimizing the use of labor and long drawn cutting process for single

This workhorse knows no stop as it can be effectively put to use for a constant round-the-clock Production.