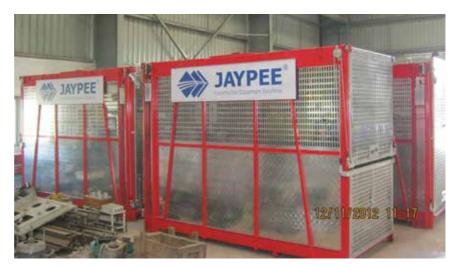

## Jaypee to Launch Passenger and Material Hoist at bC India

Mr. Kumar Mehta

"In order to provide a solution for handling Men and Materials, Jaypee is launching a Passenger and Material hoist at bC India which can lift up to 8000kg, with a lifting speed that can reach up to 96m/min and an attainable maximum erecting height of 450m. This product can be used at various construction sites in power projects, metallurgical, mining, oil and chemical

industries," informs Mr. Kumar Mehta, Director, Jaypee India Limited.

Considering the USPs of the products, its Passenger Hoists feature high quality materials and products and components from world renowned manufacturers. The Rack and Pinion adopts a specially processed material and heat treatment technique, prolonging the life of these parts. The mast section surface can be finished with paint spray, Parkerizing baking finish or hot galvanizing processing according to user requirements.