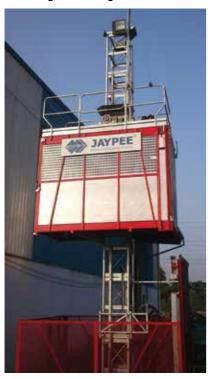

## Jaypee to Launch Passenger and Material Hoist at bC India

Mr. Kumar Mehta

"In order to provide a solution for handling Men and Materials, Jaypee is launching a Passenger and Material hoist at bC India which can lift up to 8000kg, with a lifting speed that can reach up to 96m/min and an attainable maximum erecting height of 450m. This product can be used at various construction sites in power projects, metallurgical, mining, oil and chemical

industries," informs Mr. Kumar Mehta, Director, Jaypee India Limited.

Considering the USPs of the products, its Passenger Hoists feature high quality materials and products and components from world renowned manufacturers. The Rack and Pinion adopts a specially processed material and heat treatment technique, prolonging the life of these parts. The mast section surface can be finished with paint spray, Parkerizing baking finish or hot galvanizing processing according to user requirements.