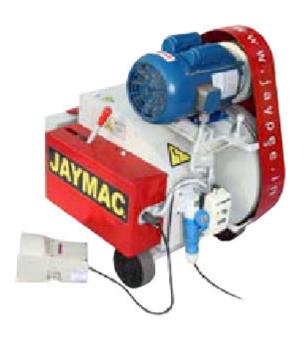

## Jaypee launches new Bar Cutting Machine

To meet the needs of Construction Equipment mar Jaypee has recently launched its new model C 28 c Bar Cutting Machines.

This innovative machine is a smart thing, equipped wit small, 3 HP Electric Motor, and the Single Phase power input which makes it useful every where even places w no access to 3 phase connection.

The maximum diameter of reinforcing bar which can b transformed by this model is 28 mm can cut at the san time three rebars with maximum diameter of 8 mm.

C 28 from JAYMAC®, Jaypee's registered brand, is work force

which can be used without break, for a round-the-cloc operation.

This small but powerful Bar Cutter shears steel rods amazingly fast to ensure that your steel yard is used efficiently.

For more information about Bar Cutting Machine C 28 in