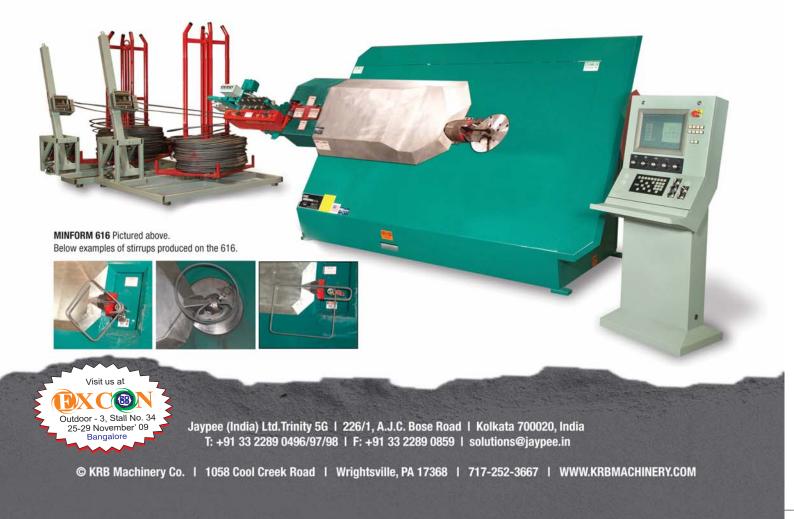

## THE FUTURE OF CUT AND BEND

Automatic Stirrup Benders can increase your production. By taking the smaller diameter bars off your cutting system you can significantly produce more tonnage. Combine cutting and bending in a single process. Increase accuracy and speed. Automatic Stirrup Bending can reduce man hours. One operator with a single Automatic Stirrup Bender can produce as much as three or four operators on a cutting system and benders. In addition to Automatic Stirrup Benders, Jaypee now offers KRB's full line of automatic benders, cutting systems and rebar pre-fabrication equipment.